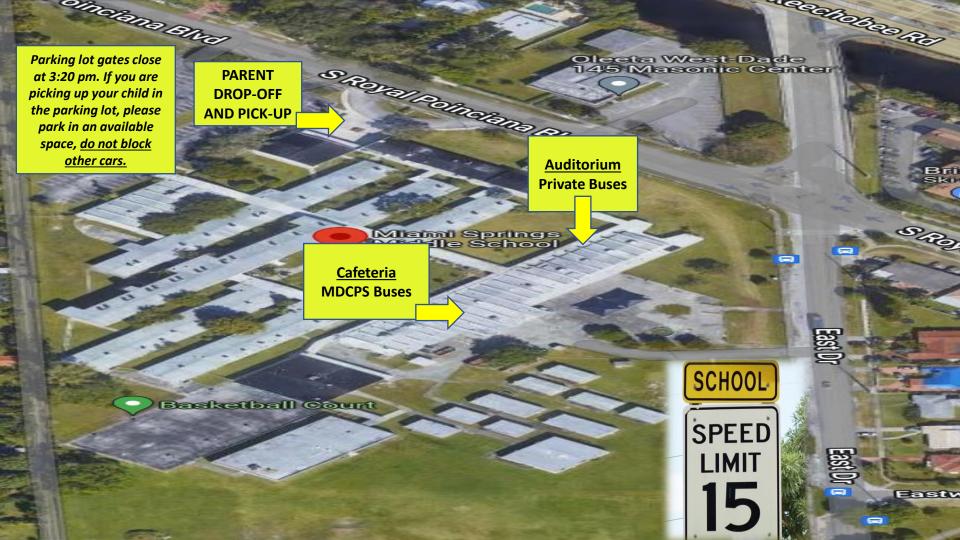

# DISMISSAL

- ✓ All students are dismissed at 3:50 p.m.
  - ✓ Students riding a <u>Miami-Dade County Public Schools bus</u> will exit through the <u>cafeteria</u>. If the bus has not arrived, students will sit inside the cafeteria until their bus arrives.
  - ✓ Students riding a <u>private bus</u> will exit through the <u>auditorium</u>. Students will sit inside the auditorium until their bus is called.
  - ✓ Students with parent pick-up exit by the front of the school (S. Royal Poinciana Blvd).
    - ✓ Parking lot gates close at 3:20 pm. If you are picking up your child in the parking lot, please park in an available space, do not block other cars.
  - Students should <u>not be picked up</u> at Charles Stafford Park on East Drive across the street from the school.
- ✓ All students must exit campus unless they are in an after-school activity.